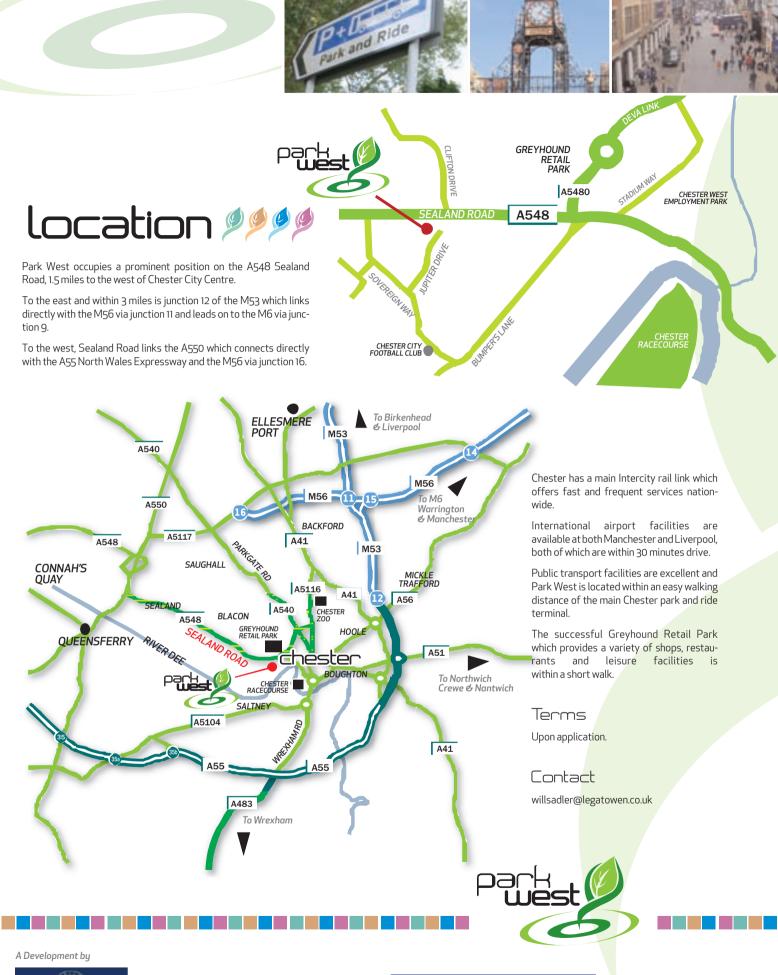

Park West provides high quality two and three storey office buildings situated within an impressive mature landscaped environment.

A variety of self contained office suites are available, please see current availability on the enclosed schedule.